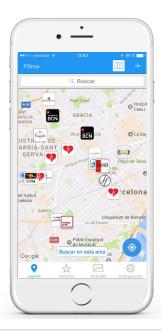

# ADDITIONAL INFORMATION

On the map it can be seen the accessibility icons of each establishment.

The establishment card can include up to 4 images of the accessibility of the store.

A scoring system is added where users can make assessments of the level of accessibility.

Booking websites can be accessed from the application.